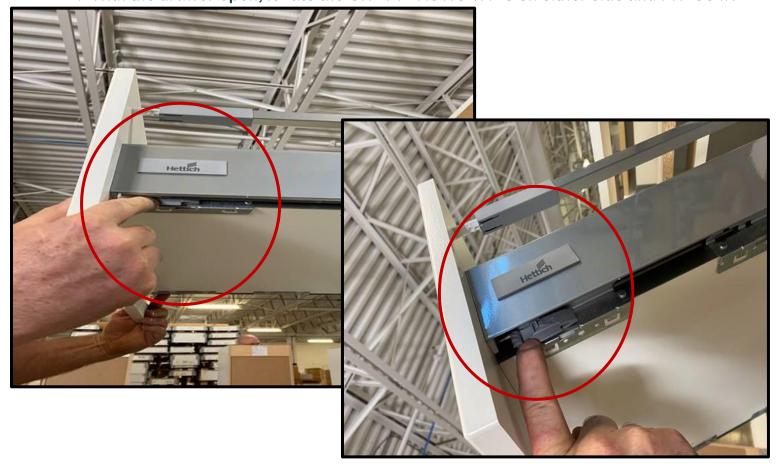

## **Eurorite AdvantagePlus HETTICH Drawer Removal**

1. Fully open the drawer

2. With the drawer open, locate the **GREY PLASTIC TABS** on either side and PRESS IN

3. While grey tabs are pressed in, LIFT UP the drawer box and remove