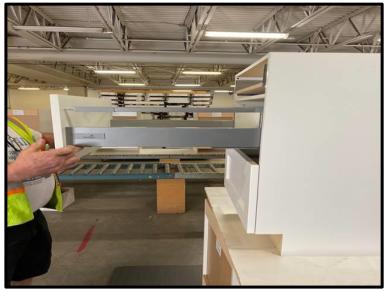

## **Eurorite AdvantagePlus HETTICH Drawer Removal**

1. Fully open the drawer

2. With the drawer open, locate the **GREY PLASTIC TABS** on either side and PRESS IN

3. While grey tabs are pressed in, LIFT UP the drawer box and remove