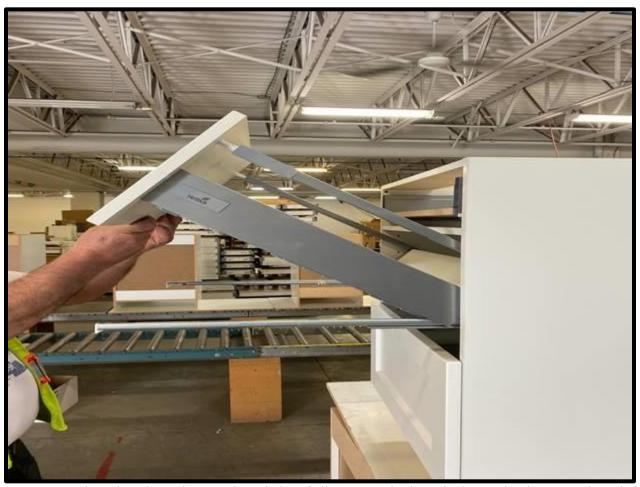

4. To put box back in, leave the slides fully extended and place the box on the slides BACK END FIRST (as shown above) and bring the front of the box down and close the drawer. The tabs will click back into place.